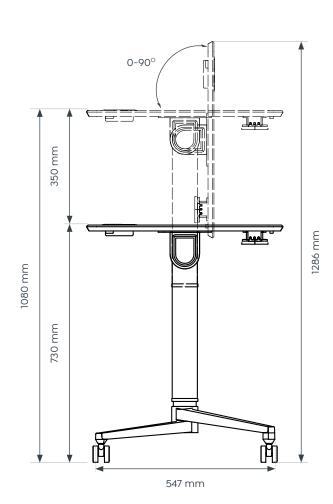

## Sprint Podium.

The Sprint Podium is your versatile sit-to-stand solution for agile workspaces. Designed for seamless height adjustments, from 730mm to 1080mm, it easily adapts to presentations or daily tasks with a smooth gas lift mechanism. Its compact, nesting design allows for easy storage and mobility, with 60mm casters ensuring smooth movement

## Standard

| Overall Height | 730 - 1080 mm |
|----------------|---------------|
| Worktop Width  | 800 mm        |
| Worktop Depth  | 600 mm        |

# Sprint Podium.

Dimensions

734 mm