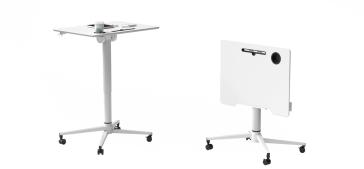

## Sprint Podium.

The Sprint Podium is your versatile sit-to-stand solution for agile workspaces. Designed for seamless height adjustments, from 730mm to 1080mm, it easily adapts to presentations or daily tasks with a smooth gas lift mechanism. Its compact, nesting design allows for easy storage and mobility, with 60mm casters ensuring smooth movement

## Features

Gas lift mechanism with finger control

Compact, nesting for efficient storage and mobility

Multiple locking positions for stability and flexibility

Supports up to 60kg

60mm heavy-duty easy-roll casters for smooth mobility