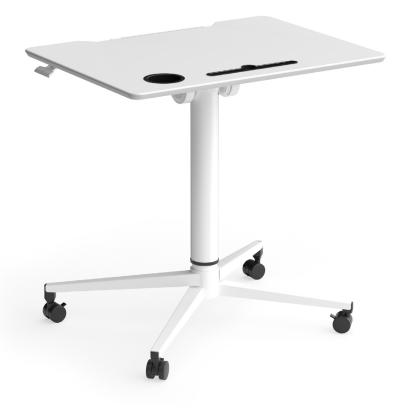

## Sprint Podium.

The Sprint Podium is your versatile sit-to-stand solution for agile workspaces. Designed for seamless height adjustments, from 730mm to 1080mm, it easily adapts to presentations or daily tasks with a smooth gas lift mechanism. Its compact, nesting design allows for easy storage and mobility, with 60mm casters ensuring smooth movement

## Features

Gas lift mechanism with finger control

Compact, nesting for efficient storage and mobility

Multiple locking positions for stability and flexibility

Supports up to 60kg

60mm heavy-duty easy-roll casters for smooth mobility