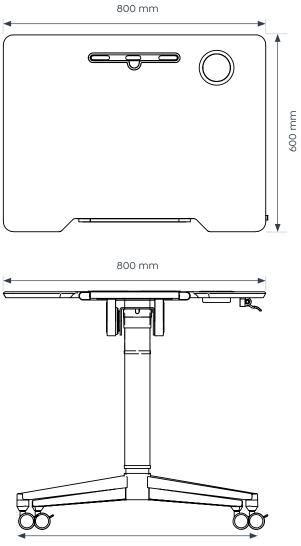

## Standard

| Overall Height | 730 - 1080 mm |
|----------------|---------------|
| Worktop Width  | 800 mm        |
| Worktop Depth  | 600 mm        |